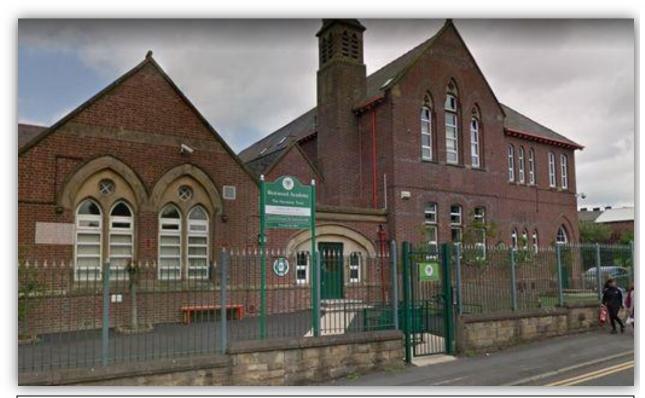

## Real Schools Guide 2018 – Top 10 Primaries in Greater Manchester

This year's results put Westwood Academy in Oldham on top as the best school in Greater Manchester. In second place is Nicol Mere School in Wigan, while third is St Joseph's Catholic Primary School in Trafford.

1. Westwood Academy, Oldham, OL9 6BH



## Greater Manchester's top primary schools - borough-by-borough: OLDHAM

- 1. Westwood Academy
- 2. Oasis Academy Limeside
- 3. Richmond Academy
- 4. Mills Hill Primary School
- 5. Hey-with-Zion Primary School

2. Nicol Mere School, Wigan



3. St Joseph's Catholic Primary, Trafford



4. St Thomas of Canterbury RC Primary, Salford



5. Green End Primary, Manchester